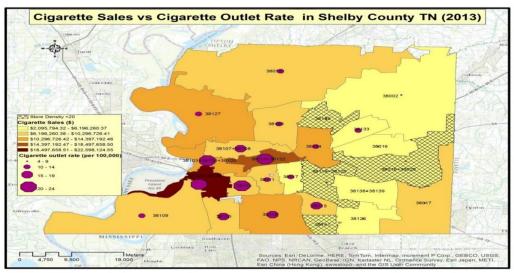

### Smoking

### L'HSC MEDICINE

Maps created by: Office of Epidemiology and Infectious Diseases, Shelby County Health Department.

Data Source: Tennessee Department of Revenue 2013 Tobacco Tax Sales Data.