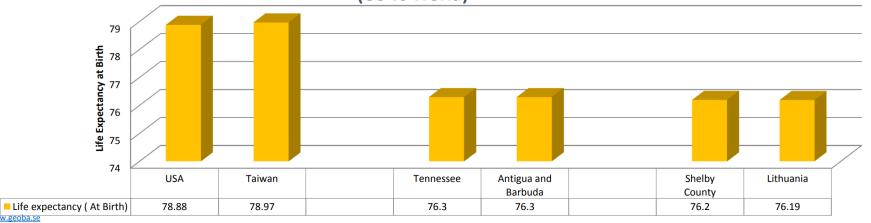

### Comparison of LE 2013 (US vs World)

Data Source for World LE: www.geoba.se

Data Source for USA and States: <a href="http://kff.org/state-category/health-status/life-expectancy/">http://kff.org/state-category/health-status/life-expectancy/</a>