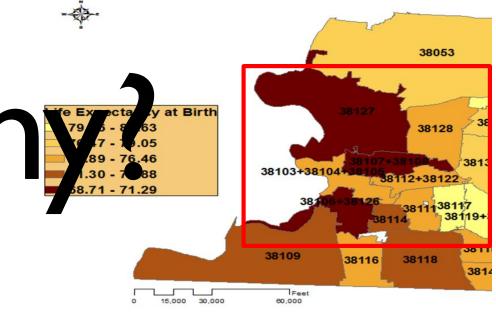

#### Comparison of LE (Shelby County Zip vs World)

### The Threads that Bind

Soulsville Neighborhood

Soulsville Foundation

Memphis Rox

• Knowledge Quest

• Median income: \$27k

• Below FPL: >50%

• Life expectancy: 68-71