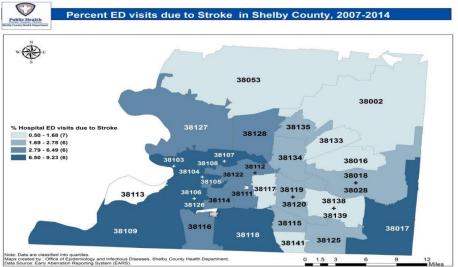

### **ED Visits**

### Inpatient Hospitalizations

### Disease-Specific Mortality