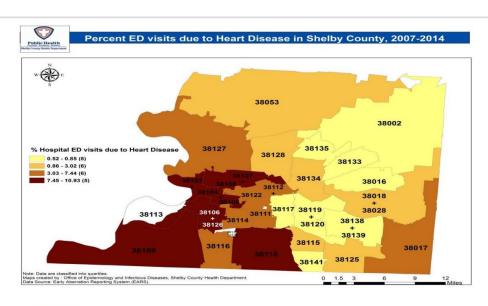

### **ED Visits**

### Inpatient Hospitalizations

### Disease-Specific Mortality