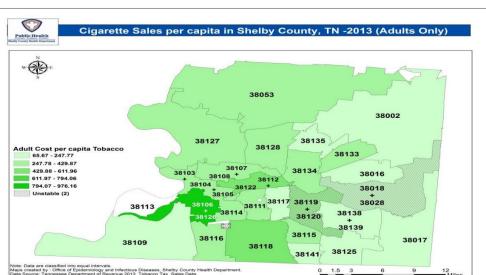

### L'HSC MEDICINE

Maps created by: Office of Epidemiology and Infectious Diseases, Shelby County Health Department.

Data Source: Tennessee Department of Revenue 2013 Tobacco Tax Sales Data.