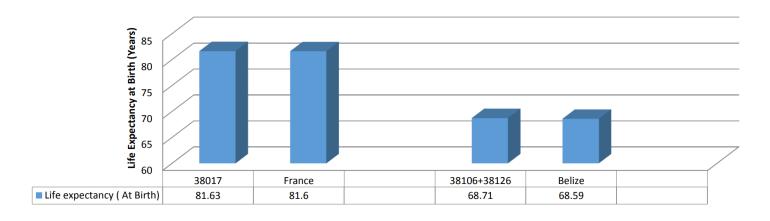

### Comparison of LE 2013 (US vs World)

Data Source for World LE: www.geoba.se

Data Source for USA and States: <a href="http://kff.org/state-category/health-status/life-expectancy/">http://kff.org/state-category/health-status/life-expectancy/</a>