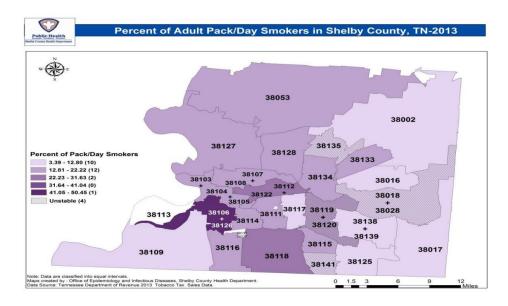

### Smoking

### L'HSC MEDICINE

Maps created by: Office of Epidemiology and Infectious Diseases, Shelby County Health Department.

Data Source: Tennessee Department of Revenue 2013 Tobacco Tax Sales Data.